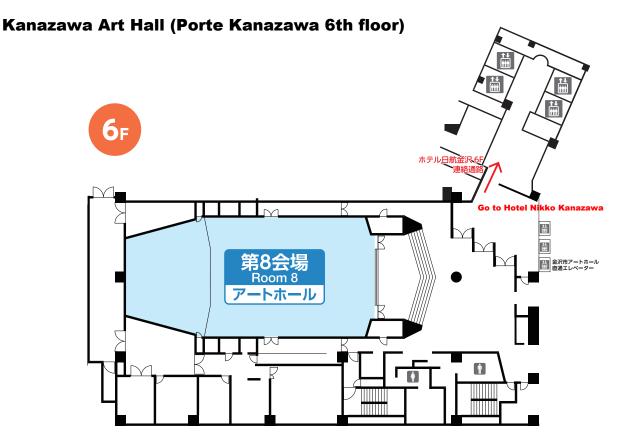

HOTEL KANAZAWA ホスピタリティスペース Hospitality Space 参加受付·PC受付 Registration Desk / Speakers Preview Center 参加受付·総合案内 ランチョンセミナーチケット引換受付 Luncheon Seminar Ticket Desk Registration Desk / Information Desk 特設クローク・PC受付 Cloak / Speakers Preview Center 第9会場・第10会場・第11会場 Room 9 / Room 10 / Room 11 ランチョンセミナーチケット引換受付 **Sedation Theater** Luncheon Seminar Ticket Desk ハンズオンセミナー会場 第3会場 Hands-on Seminar Room 3 クローク B<sub>1</sub>F ホスピタリティールーム 1F

Since each venues are located in different buildings, please allow a plenty time to come and go between.

※各会場間には距離がありますので、お時間に余裕をもってご移動ください。

### 石川県立音楽堂

#### Ishikawa Ongakudo



You cannot go and come between Room 1 & 2 on 2nd Floor.







# ANAクラウンプラザホテル金沢

### **ANA Crowne Plaza Kanazawa**







### ホテル日航金沢

#### **Hotel Nikko Kanazawa**



# 金沢市アートホール(ポルテ金沢6F)



## ホテル金沢

#### **Hotel Kanazawa**



\*クロークは1階にございます

Cloak room is located in the ground floor (1F).

### もてなしドーム地下広場

#### Kanazawa station "Motenashi (Welcome) Dome" B1F

JR金沢駅兼六園口(東口)前 もてなしドーム地下1階の地下道から、 各会場にご移動いただけます。 Through the underground passage of Kanazawa station "Motenashi Dome," you can visit each venue of JHRS2024. 金沢市アート ホテル目航金沢 ホール(ポルテ金沢6月) Hotel Nikko Kanazawa KANAZAWA ART HALL **A-8** ■ A-7 A-6 ホテル金沢 HOTEL KANAZAWA B もてなしドーム ANAクラウンプラザホテル金沢 Growne Plaza - ANA Kanazawa |||| 地下広場 近鉄金沢駅 中階段 Motenashi Dome A-4 (B1F) **A-1** 石川県立音楽堂 A-5 ISHIKAWA ONGAKUDO

A-1 …ANAクラウンプラザホテル金沢

A-3 …ホテル金沢

JR金沢駅「兼六園口(東口)」

A-8 …金沢アートホール・ホテル日航金沢