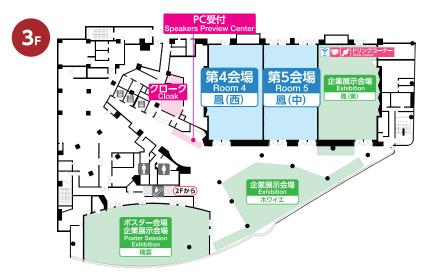

## ホテル金沢

#### **Hotel Kanazawa**

\*クロークは1階にございます

Cloak room is located in the ground floor (1F).