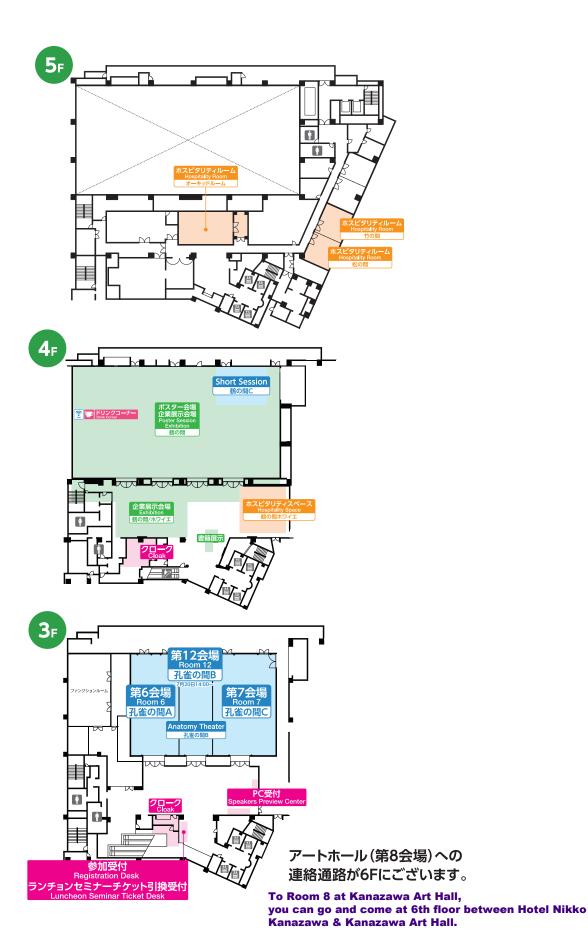

会場 ホテル金沢 Room 1 / Room 2 HOTEL KANAZAWA ホスピタリティスペース Hospitality Space 参加受付·PC受付 Registration Desk / Speakers Preview Center 参加受付·総合案内 ランチョンセミナーチケット引換受付 Luncheon Seminar Ticket Desk Registration Desk / Information Desk 特設クローク・PC受付 Cloak / Speakers Preview Center 第9会場・第10会場・第11会場 Room 9 / Room 10 / Room 11 ランチョンセミナーチケット引換受付 **Sedation Theater** Luncheon Seminar Ticket Desk ハンズオンセミナー会場 第3会場 Hands-on Seminar Room 3 クローク B<sub>1</sub>F ホスピタリティールーム 1F

Since each venues are located in different buildings, please allow a plenty time to come and go between.

※各会場間には距離がありますので、お時間に余裕をもってご移動ください。

### 石川県立音楽堂

#### Ishikawa Ongakudo



You cannot go and come between Room 1 & 2 on 2nd Floor.







# ANAクラウンプラザホテル金沢

### **ANA Crowne Plaza Kanazawa**







### ホテル日航金沢

#### **Hotel Nikko Kanazawa**



# 金沢市アートホール(ポルテ金沢6F)



## ホテル金沢

#### **Hotel Kanazawa**



\*クロークは1階にございます

Cloak room is located in the ground floor (1F).

### もてなしドーム地下広場

#### Kanazawa station "Motenashi (Welcome) Dome" B1F

JR金沢駅兼六園口(東口)前 もてなしドーム地下1階の地下道から、 各会場にご移動いただけます。 Through the underground passage of Kanazawa station "Motenashi Dome," you can visit each venue of JHRS2024. 金沢市アート ホテル目航金沢 ホール(ポルテ金沢6月) Hotel Nikko Kanazawa KANAZAWA ART HALL **A-8** ■ A-7 A-6 ホテル金沢 HOTEL KANAZAWA B もてなしドーム ANAクラウンプラザホテル金沢 Growne Plaza - ANA Kanazawa |||| 地下広場 近鉄金沢駅 中階段 Motenashi Dome A-4 (B1F) **A-1** 石川県立音楽堂 A-5 ISHIKAWA ONGAKUDO

A-1 …ANAクラウンプラザホテル金沢

A-3 …ホテル金沢

JR金沢駅「兼六園口(東口)」

A-8 …金沢アートホール・ホテル日航金沢