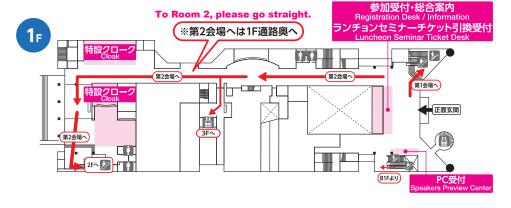

### 石川県立音楽堂

#### Ishikawa Ongakudo

You cannot go and come between Room 1 & 2 on 2nd Floor.