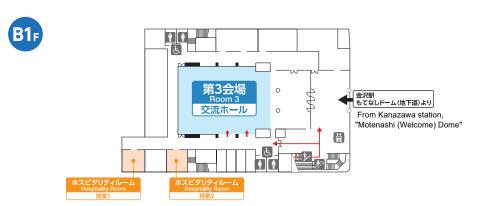

### 石川県立音楽堂

#### Ishikawa Ongakudo

You cannot go and come between Room 1 & 2 on 2nd Floor.